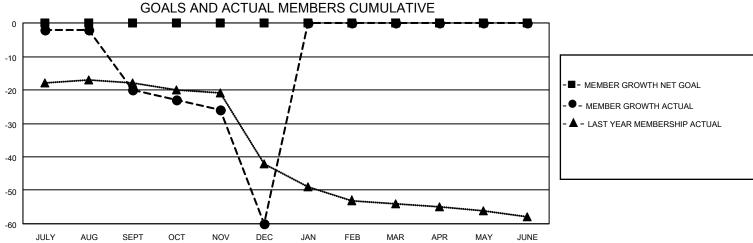

## District 8 I

| RESULTS FOR 2020-2021  QUARTER  NEW CLUB GOAL NEW CLUBS DROPPED CLUBS  QUARTER  MEMBER GROW GOAL |   | DROPPED                         |
|--------------------------------------------------------------------------------------------------|---|---------------------------------|
| IUOLIARTER   WEWBER SKOW                                                                         |   | DROPPED                         |
|                                                                                                  |   | MBERS ACTUA<br>luding transfers |
| JULY/AUG/SEPT 0 0 JULY/AUG/SEPT 0                                                                | 5 | 25                              |
| OCT/NOV/DEC 0 0 1 OCT/NOV/DEC 0                                                                  | 4 | 44                              |
| JAN/FEB/MAR 0 0 JAN/FEB/MAR 0                                                                    | 0 | 0                               |
| APR/MAY/JUNE 0 0 APR/MAY/JUNE 0                                                                  | 0 | 0                               |

|                  |    | 1                                            | 1                         |              |     |
|------------------|----|----------------------------------------------|---------------------------|--------------|-----|
| DROPPED CLUBS: 1 |    | 4 CLUBS OF 26 ADDED 1 OR MORE<br>NEW MEMBERS | GENDER DISTRIBUTION       |              |     |
|                  |    |                                              | MALE                      | 401 (75.80%) |     |
|                  |    |                                              | FEMALE                    | 128 (24.20%) |     |
| DROPPED MEMBERS  |    |                                              |                           | ,            |     |
| DECEASED         | 6  | CLICK HERE FOR CUMULATIVE                    | TOTAL FAMILY UNIT MEMBERS |              | 41  |
| CLUB CANCELLED   | 28 | MEMBERSHIP DATA                              |                           |              | 0.4 |
| OTHER            | 35 | FAMILY MEMBERS PAYING HALF DUES              |                           | PAYING HALF  | 21  |
| TOTAL            | 69 |                                              | 5020                      |              |     |